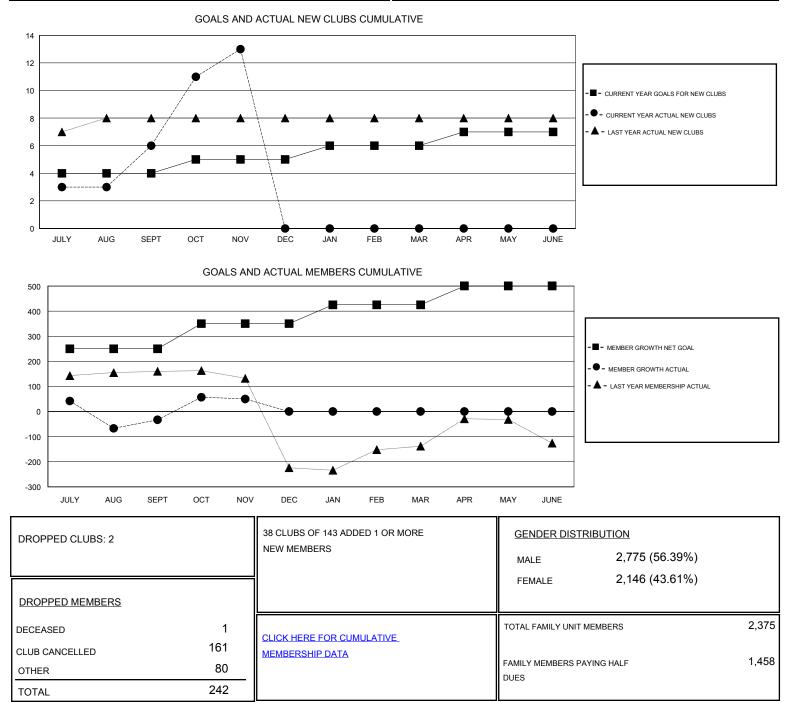

## District 3233G1

Results as of: 11/30/2019

| GMT:                                       | LOCATION INDIA |        |   |                                            |            |            | GMT CA    |
|--------------------------------------------|----------------|--------|---|--------------------------------------------|------------|------------|-----------|
| Clubs<br>RESULTS FOR 2019-2020             |                |        |   | Members<br>RESULTS FOR 2019-2020           |            |            |           |
|                                            |                |        |   |                                            |            |            |           |
| JULY/AUG/SEPT                              | 4              | 6<br>7 | 1 | JULY/AUG/SEPT                              | 250<br>100 | 128<br>206 | 151<br>91 |
| OCT/NOV/DEC<br>JAN/FEB/MAR<br>APR/MAY/JUNE | 1              | 0<br>0 | 0 | OCT/NOV/DEC<br>JAN/FEB/MAR<br>APR/MAY/JUNE | 75<br>75   | 0          | 0         |